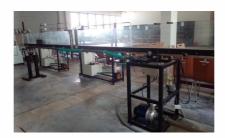

Order Code - 22235553.8 **Open Channel Flume Apparatus** 

## Specifications:-

- A plastic channel of about 5m long supported on steelI beams of suitable size fitted with necessary brackets and mounted on a robust steel frame having slope adjusting & slope setting devices.
- The apparatus has to be fitted with a centrifugal pump together with a flow adjustable device.
- The channel to be supplied with attachment parts to demonstrate
  - a. Ventury flume
  - b. Oggey type spillway
  - c. Weirs
  - d. Hydraulic jump formation