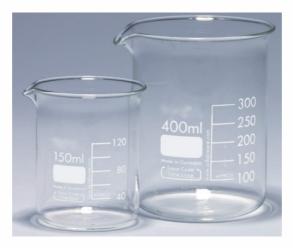

Order Code -23246890.10 Glass Beakers

## **Technical Specifications:**

- (1L, 0.8L, 0.6L, 0.4L, 0.25L, 0.05L, 6 pcs=1set),
- Glass Beakers are useful for handling, collecting corrosive solvents, and bitumen samples.
- Low Form, Griffin Beakers meet ASTM E960 Type 1 requirements and are constructed from borosilicate glass and have reinforced rims, uniform wall thickness, and spouts designed for easy pouring.
- Borosilicate glass with uniform thickness, Easy-pour spouts Convenient volume gradations Matte spots for labeling purposes