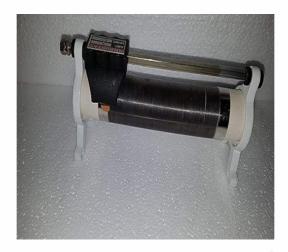

Order Code -23246852.7 Sliding Rheostat

## Features:-

- ONTROL CIRCUIT: Scientific laboratory fixed resistor plays the role of control circuit by changing its own resistance, package includes 1 \* sliding rheostat.
- INSULATED WIRE: The sliding rheostat adopts the oxidized and insulated wire, which is tightly wound on the porcelain tube and fixed on the metal protection bracket.
- VOLTAGE REGULATOR: Slide rheostat can be used as a current and voltage regulator for research and demonstration in the laboratory for physical electrical experiment equipment.
- PRACTICAL: As well as for excitation and speed control of power generation equipment and DC motors, great for school teaching tools and lab supplies.