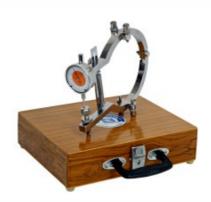

Order Code - 23246468.13 **Lateral Extensometer With Dial Gauge** 

## **Specifications:-**

- The Unit Consists Of Two Movable Frames Pivoted At One End.
- The Extensometer Is Fixed To The Specimen With The Help Of Tightening Screws.
- The Lateral Extension Is Indicated On A Dial Gauge Of 0.002 mm X 12 mm Travel.
- The Extension Is Magnified 2.5 Times And The Dial Gauge Readings Are To Be Divided By 2.5 To Get The Exact Readings.
- A Spacer Strip Is Provided To Initially Set The Dial Gauge And Can Be
- Removed After Initial Setting.
- Supplied In A Wooden Carrying Case.