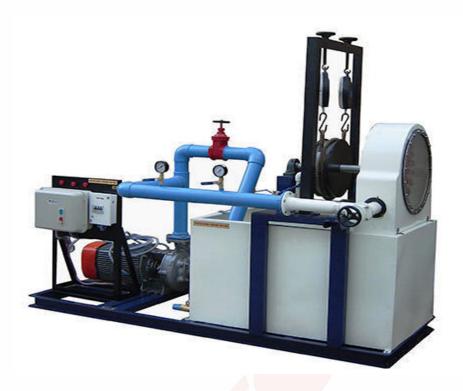

## **Technical Specifications:**

Output Power: 1KW

Discharge: 400-450 LPM (approx)

Supply head: 25 metres

Speed: 1000 RPM (approx)

Nozzle and Spear are made of stainless steel

Dynamometer: Rope Brake type

Slump tank: 200 Litres

Water circulation: Centrifugal Pump

Capacity of motor: 5HP, Three phase, 2800 RPM

Note: Specifications are subject to change, Photos shown above are Indicative, Actual Product can Vary.

Export Sales: +91-9829132777 India Sales: +91-9588842361