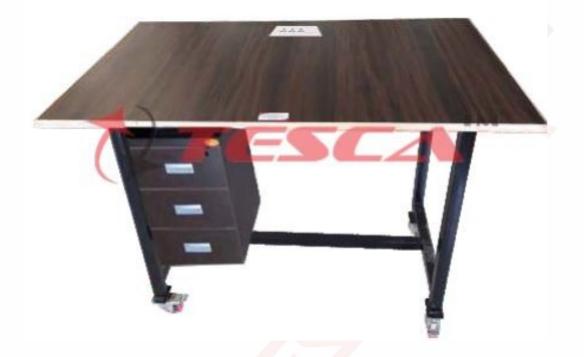

Order Code -23247015.1 **Electrical Work Bench** 

## Features :

- It is a table that can be used by the students for mounting different electrical trainers on it for easy operation.
- Aesthetically designed MS Structure
- Brakes are provided
- The Brown color Plywood with smooth veneer finish table top
- Castor wheel with locking mechanism is provided so that table can be easily moved optionally four rubber bottom legs are provided to support the table
- Three Drawers vertically accommodated in front of table with One Upper Drawer, Middle Drawer & Bottom Drawer each