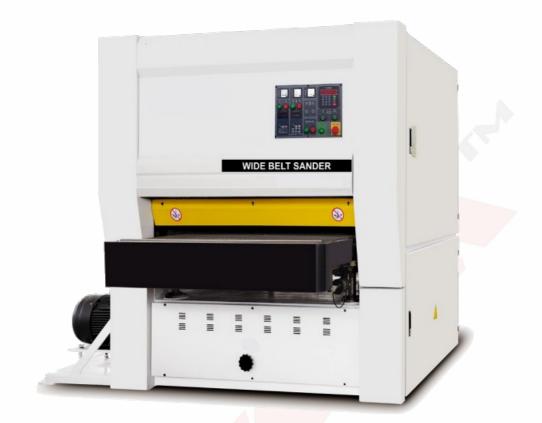

## Tesca Technologies Pvt. Ltd.

Order Code -23247130.9 Wild Belt Sander **Heavy Duty** 

## **Technical Specifications:-**

- Working Width: 1300mm
- Working Thickness: 3-110mm
- Working Length:  $\geq$  500mm
- Feed Speed: 6~30m/min
- Size of Sand Belt (W×P): 1330×2200mm
- Main Motor: 37KW, 22KW
- Conveyor Motor: 4KW
- Lifting Motor: 0.37KW
- Total Power: 63.37KW (85HP)
- Working Air Pressure: 0.55MPa
- Consumption of Compressed Air: 0.1m3/min