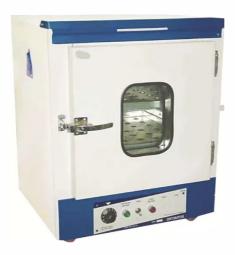

Order Code: 24258081.2 **BACTERIOLOGICAL INCUBATOR** 

Double walled, Outer made of GI/MS Powder Coated. Element of three sides' SS Chamber Digitally controlled Temp. Range 5°C above RT to  $70^{\circ}$ C,  $\pm$  0.5°C, fitted with fan & Digital Electronic Timer 99.99 Hours having double viewing window, supplied with shelves workable on 220/230 volts A.C.

## **Technical Specification:**

Inner Chamber Size (w x h x d):  $500 \times 480 \times 500$ mm

Approx. in Liters: 150

Note: Specifications are subject to change, Photos shown above are Indicative, Actual Product can Vary.