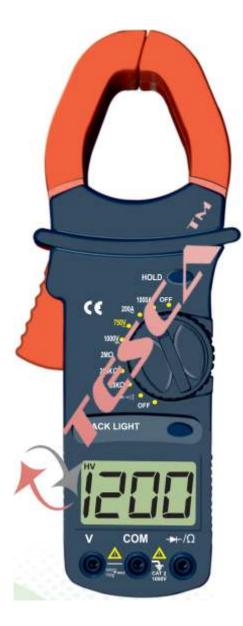

- Digital Clamp Meter in 3½ digit LCD display incorporating latest technology.
- These clamp meters can measure AC Current, AC Voltage, DC Voltage, Resistance, Temperature and Frequency.
- Additional Features include Diode Test, Continuity check, Data Hold and Back light.
- These Clamp Meters are used in various industries across various sectors for maintenance and manufacturing.

Model No:- 16967 / 16968 / 16969

| Model No:- 16967 / 16968 / 16969 |                 |                |              |             |
|----------------------------------|-----------------|----------------|--------------|-------------|
| FUNCTIONS                        | RANGE           | BASIC ACCURACY |              |             |
|                                  |                 | 16967          | 16968        | 16969       |
| Voltage DC                       | 1000V           | ± (1.0% +2)    |              |             |
| Voltage AC                       | 750V            | ± (1.2% +5)    |              |             |
| Ampere AC                        | 20A-200A-1000A  | ± (2.0% +10)   | _            | _           |
|                                  | 200A-1000A      | _              | ± (2.0% +10) |             |
| Resistance                       | 200 -2K         | ± (1.0% +4)    | _            | _           |
|                                  | 20K -2M         | _              | ± (1.0% +4)  | _           |
|                                  | 20K -200K -2M   | _              | _            | ± (1.0% +4) |
| Temperature                      | -40°C to 750°C  | _ :            | ± (1.5% +15) | _           |
|                                  | -50°F to 1400°F |                |              |             |
| Frequency                        | 20KHz           | _              | _            | ± (3.0% +5) |
| Diode Test                       | Yes             | ✓              |              |             |
| Continuity buzzer                | Yes             | ✓              |              |             |
| Data hold                        | Yes             | ✓              |              |             |
| Power                            | 9V Battery      |                |              |             |
| Size                             | 245 x 90 x 45mm |                |              |             |
| Weight                           | Approx. 360g    |                |              |             |