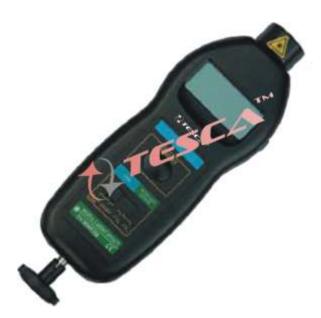

Quantity: One LASER & Contact Digital Tachometer 16986

The 16986 combines the accuracy and surface speed measurements of a contact tachometer with the ease and high RPM measurement of a modern laser tachometer. ABS plastic housing keeps it well protected for use in the field. Ergonomically designed for comfortable hand holding. The large LCD display makes the 16986 easy to read. Powere by 4 AA batteries (NOT INCLUDED). Includes laser reflecting strips, rubber wheel and rubber cone tip. This is not refurbished unit. Money back if not satisfied.