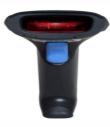

Order Code – 21225200.10 Laser Barcode Scanner

## **Specifications:-**

- Professional Scanning Solution Retsol Ls 450 Handheld Wired 1d Barcode Scanner Can Effectively Scans 1 Barcodes In Bright Sunlight Or Dark Environments Or On Curved Surfaces.
- Fast And Precise Decoding 100 Decodes Per Second, 32-Bit Decoder For Fast Scanning In Wide Angles (Skew Angle: ± 65°, Pitch Angle: ±55°), (100% Upc/Ean), Can Read All 1d Barcodes.
- Plug And Play No Any Driver Or App Needed, Usb 2.0 Cable Wired Connection. Just Insert The Data Cable Into Pos, Computer Or Cash Register, You Can Start To Scan.
- Anti-Shock & Ip54 Waterproof Rating This Barcode Scanner Has A Durable Protective Cover That Can Hold Good Falling Height Up To 1.5 Meters.