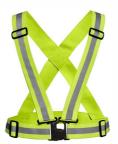

Order Code - 22235539.85 Safety belts

## **Specifications:**

- Reflective Belt is made up of Woven elastic.
- It has 360 degrees visibility One size fits all, adjustable to most sizes Extremely comfortable, suitable for outdoor activities like cycling, jogging, motocycling or dog walking
- It is Perfect accessory to be visible under poor light conditions or emergency