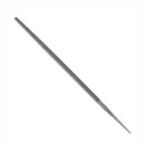

Order Code - 22235433.13 Chain Saw File 8" x 3/16"

## **Specifications:**

- Files are made from high carbon steel with special heat treatment to give better performance.
- Chain saw file: Round cross section file parallel in shape.
- Saw files used for sharping chai chain saw file: round cross section file parallel in shapen of chain saw cutters used for cutting wooden logs.
- Size: 8" x 3/16"(200 MM X 4.76 MM)