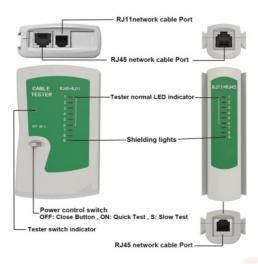

## Specifications :

- NETWORK CABLE TESTER Cable tester automatically tests the continuity, open, shorted of twisted-pair data wiring (RJ45/RJ11/RJ12) connections, Visible LED status display. The LED lights will flash in the rotation if all the wires are properly connected, otherwise the corresponding light will not flash.
- GROUNDING TEST -Automatic efficient scan for the miss wiring, disorder cable, open and short circuit.
- PROTECTIVE POWER SWITCH FOR LOW POWER CONSUMPTION 9 LEDs to indicate which wire whether open or not on both remote and the master unit, Powered by DC 9V reduplicated battery (not included).
- It can quickly and easily check the following type of cables RJ12, RJ11, RJ45, Cat 5e, Cat 5, Cat 6, Cat-7, 10/100 Base-T, AT&T 258 A, TIA-568A/568B, etc.
- Put cables into both the main tester and remote tester.
- The lights of the main tester will turn on sequentially from 1 to G.
- Detachable remote tester, test remote cable up to 1000ft. in length.
- DURABLE Smooth lines, simple, anti-fall, anti-light design, more in line with the site construction. High hardness precision pressing die, durable, no damage to the network terminals.