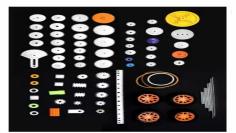

## **Specifications:-**

- 78type ideal for DIY science and small production,product design and mechanical model This gear is covered with a more comprehensive, spindle, single, double, crown gear, pulley, rack, bevel gear, copper gear, bushings, axles, tires, rubber bands and so on.
- It is included Wheel gear and rubber band, mix color gears in the bag.
- A variety of sizes and styles, you can choice any size you want.
- Five of the wheel hub: outer diameter of 30mm, inner hole 2mm, only four.
- DIY model machine accessories, kids tool accessories, best DIY accessories.