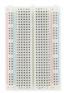

Order Code - 22235501.2 **Solderless 400 pin breadboard** 

## **Specifications:-**

- 400 tie points
- 1 double strip, total 300 tie points
- 2 power lanes, total 100 tie points in power lanes
- Perfect for arduino shield prototyping and testing
- Plastic housing, metal contact clips
- 400 points half size solderless breadboard is a high-quality breadboard with power lanes and printed top face for easy prototyping.
- A breadboard is used to make up temporary circuits for testing or to try out an idea. No soldering is required so it is easy to change connections and replace components.