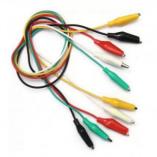

Order Code – 22235501.27 Alligator connectors

## **Specifications:-**

- Colour: red, green, yellow, white and black.
- Type: double-ended crocodile/alligator clips.
- Colour-coded insulated leads allow you to test circuits without crossing wires or causing shorts with each other.
- Easy for installation and safety for use with the colour-coded insulation plastic cover on clips.
- Alligator Clips Electrical DIY Test Leads For Test Leads Double-ended Crocodile Clips
  Roach Clip.