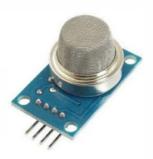

Order Code - 22235501.51 Mq-7 high sensitive co carbon monoxide sensor

## Specifications:-

Detection of gas: carbon gas

Heating voltage:  $5 \pm 0.2V$  (AC · DC)

Working current: 140mA

Loop voltage: 10V (maximum DC 15V)

Load resistance: 10K (adjustable)

Detection concentration range: 10-1000ppm

Clean air voltage: ≤1.5V

Sensitivity: ≥3%

Response time: ≤1S (preheat 3-5 minutes)

Response time: ≤30S Element power: ≤0.7W

Working temperature: -10 ~ 50 °C (nominal temperature 20 °C)

Humidity: 95% RH (nominal humidity 65% RH)