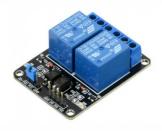

Order Code - 22235501.59 Relay module

## **Specifications:-**

- High current relay, AC250V 10A, DC5V 10A
- 2 LEDs to indicate when relays are on
- Works with logic level signals from 3.3V or 5V devices
- Opto isolation circuitry
- GND Connect 0V to this pin.
- IN1 Controls relay 1, active Low Relay will turn on when this input goes below about 2.0V
- IN2 Controls relay 2, active Low Relay will turn on when this input goes below about 2.0V
- VCC Connect 5V to this pin. Is used to power the opto couplers