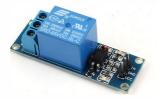

Order Code - 22235501.60 Relay module

## Specifications:-

- 1 channel relay board
- Operating Voltage: 5V
- Max Current: 20mA
- Relay Contact Current Capacity at AC250V: 10A
- Relay Contact Current Capacity at DC5V: 10A
- One normally closed contact and one normally open contact
- Triode drive, increasing relay coil
- High impedance controller pin
- Pull-down circuit for avoidance of malfunction
- Power supply indicator lamp
- Control indicator lamp
- Indicator for Relay output status
- Can Be controlled various appliances & other Equipment With Large current.
- Standard TTL Level logic controlled (AVR, Arduino, 8051, PIC, ARM)
- The module is compliant with international safety standards, control and load areas isolation trenches;