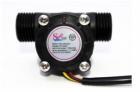

Order Code - 22235501.68 **Water Flow Sensor** 

Durability: minimum 300,000 cycles

Note: Specifications are subject to change, Photos shown above are Indicative, Actual Product can Vary.

Export Sales: +91-9829132777 India Sales: +91-9588842361