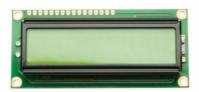

Tesca Technologies Pvt. Ltd.

Order Code – 22235501.9 Dot matrix LCD display, 16 characters x 2 Lines.

## **Specifications:-**

- 16 Characters x 2 Lines
- Green Backlight
- 5x7 Dot Matrix Character + Cursor
- HD44780 Equivalent LCD Controller/driver Built-In
- 4-bit or 8-bit MPU Interface
- Standard Type
- Works with almost any Microcontroller
- This is a basic 16 character by 2 line Alphanumeric display. Black text on Green background. Utilizes the extremely common HD44780 parallel interface chipset . Interface code is freely available. You will need Minimum 6 general I/O pins to interface to this LCD screen. Includes LED backlight. Works in 4bit and 8 bit Mode.