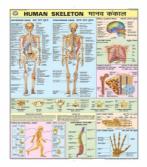

Order Code - 22235505.25 **Human Skeleton Chart 70x100 cm** 

## Specifications:-

- Language english hindi combined. Laminated.
- This chart helps us to learn about the human skeleton in detail.
- The chart shows a detailed labelled diagrams of human skeletal system in both anterior and posterior views, skull in lateral view, rib cage in front view, vertebral column, left foot and left hand.
- It also shows the structure of bone, diagrams of different vertebrae and types of synovial joints.
- Printed on strong offset paper.
- Wrinkle free and water resistant chart to ensure that the chart lasts for long. Double side for easy installation and make it wall sticking.