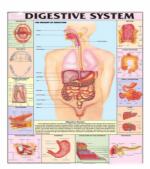

## **Specifications:-**

- Language english.
- Synthetic sheet.
- This chart helps us to learn about the digestive system of humans.
- The chart shows the detailed labelled diagram of the digestive system.
- All the different organs that are part of the system: mouth, teeth, salivary glands, stomach.