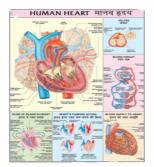

Order Code - 22235505.31 **Human Heart Chart 70x100 cm** 

## **Specifications:-**

- Language english hindi combined. Laminated.
- This chart helps us to learn about the human heart.
- The chart shows the detailed labelled diagrams of the heart, valves and blood circuit.
- It also shows the flow of blood in heart, heart's pumping action and blood supply to heart.