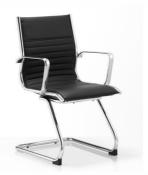

Order Code - 22235521.4.5 Chair

## **Specifications:**

- Heavy Duty up to 115kg Chair Chrome Frame, wooden Fabric Armrest: without;
- Comfortable padded seat and back in a durable fabric; 25mm, Chromed frame
- Material: stainless steel Metal frame + charcoal fabric
- Tube's thickness:1.5mm
- Overall Dimensions (W x D x H): 53 x 59 x 79.5 cm.
- Seat height 49.5 cm, seat depth 41.5 cm, seat width 47 cm, back height 33.5 cm with back width 49 cm

Note: Specifications are subject to change, Photos shown above are Indicative, Actual Product can Vary.

Export Sales: +91-9829132777 India Sales: +91-9588842361