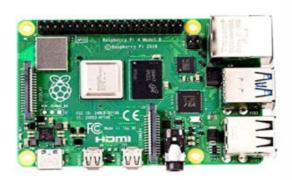

Order Code - 22235527.77 Raspberry Pi 4 8GB RAM

## **Specifications:**

- Raspberry Pi 4 is integrated with a 64 bit quad core cortex- A72 ARM v8, broadcom BCM2711 and runs at a speed of 1.5GHz. Form Factor: Nano-ITX
- It provides faster data transfer with two USB 3.0 ports, two USB 2.0 ports, micro SD slot for data storage and loading operating systems
- The Raspberry Pi 4 has 2 micro HDMI ports (supports 4k@60p), 2 lane MIPI DSI display port, 2 lane MIPI CSI camera port and 4-pole stereo audio and composite video port