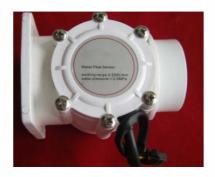

Order Code - 22235536.4 Flow Sensor 2"

## **Description:**

It is compact sized with low starting flow , featuring stable performance, accurate measurement, convenient access, and etc.

When the water flow pushes the rotor, its magnet shall generate a rotating magnetic field; and then the Hall sensor will Send a pulse signal from the magnetic field transformation, and then deliver it to the output control circuit after transformation. The signal pulse frequency and water flow is proportional.

## **Specifications:**

Working medium: water

Medium temperature:0~60°C

Ambient temperature: -20~65°C

Measuring range:, 2-200L/min

Operating voltage: 2.1~18 VDC

Interface size: 2"

• Calculation Formula: F(Hz)= 8.1\*flow rate(Q)-6(I/min)

Wiring Details : Red + Supply ,Black - Supply ,yellow pulse output

Note: Specifications are subject to change, Photos shown above are Indicative, Actual Product can Vary.

Export Sales: +91-9829132777 India Sales: +91-9588842361