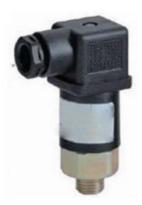

Order Code - 22235537.1 **Switch pressure** 

## Features :-

- Pressure setpoint is adjustable
- Substance could be air water oil
- Micro switch have UL CE CSA certification
- 0.2bar ~ 400bar, big widely measure range
- Compact structure, used for the most diverse requirements.
- DIN connector design, easy to Wiring and open inside to adjust the range.
- High overload pressure, High repeatedly
- Gold-plated and large capacity NC/ NO contact.
- NC/NO or changeover contact for gauge pressure

Note: Specifications are subject to change, Photos shown above are Indicative, Actual Product can Vary.

Export Sales: +91-9829132777 India Sales: +91-9588842361