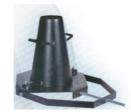

Order Code – 22235571.21 Slump Test Apparatus

## Specifications:-

- The slump cone having dimension is filled with freshly mixed concrete and is tamped with a tamping rod in four layers.
- The top of the concrete is levelled off with the top of the slump cone, the cone is lifted vertically up and the slump of the sample is immediately measured.
- Base has cleats on its underside to help dig into the ground surface.
- Positive clamping of slump cone to the base while filling and tamping the concrete.
- A combination swivel carrying handle also serves as the datum making the conventional and somewhat awkward measuring procedure of using a foot rule and a datum bar, a thing of the past.