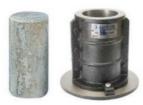

Order Code - 22235571.23 Cylinder mould

## Specifications:-

- International specifications for concrete strength testing require test specimens to be cast in a number of standard sizes for compression and flexural strength determination.
- This moulds are made of high quality metal and are strong enough to resist distortion and retain their shape and size under rugged conditions.
- These moulds are given internal surface finish of a very high order, to comply with requirement.
- The design is such that during dismantling and re-assembly, these moulds attain accuracy of alignment.