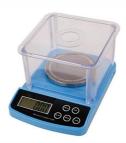

Order Code - 22235571.36 Digital Analytical Electronic Balance

## **Specifications:-**

- Auto Switch Off-Our Weighing Scales automatically get switched off once your activity gets over.
- Weighing modes: g, kg, oz, lb, Auto Zero Tracking
- Max Capacity-600 gm
- Min Capacity-0.01 gm
- Other Features: Outside Calibration, Auto zero tracking, Large LCD 5 digital, Large Platform, Tare full capacity, Low battery Indication.
- Equipped with a High Precision Strain Gauge Sensor System.
- Has TARE option to weigh different ingredients in the same container.
- Best used when you have to measure some liquid or powder which you can put a bowl on the machine & press tare the machine will show zero & then shall take the weight of the liquid or powder separately.

Note: Specifications are subject to change, Photos shown above are Indicative, Actual Product can Vary.

Export Sales: +91-9829132777 India Sales: +91-9588842361