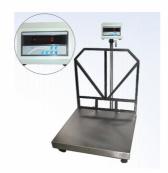

Order Code - 22235571.39 Plateform scale

## **Specifications:-**

- Indicator housed in a sturdy metal enclosure.
- Bright LED display.
- Multiple functions: Parts counting, accumulation, net/gross.
- Standard bi-directional RS-232 interface.
- Overload & shock load protection.
- Bright Red LED display.
- Rechargeable sealed maintenance free battery.
- Taring Range: Up to full capacity
- Response time: 3-5 secs
- Power Req: 90-250V, 50/60Hz, 10 Watt
- Operating Temperature: 10 to 45 deg C

Note: Specifications are subject to change, Photos shown above are Indicative, Actual Product can Vary.

Export Sales: +91-9829132777 India Sales: +91-9588842361