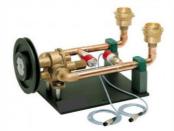

Tesca Technologies Pvt. Ltd.

Order Code -22235612.3 Gear Pump Worked with Universal Drive & Brake Unit

## **Specifications:-**

Gear pump worked with universal drive & brake unit. 

## Scope of delivery:-

• 1 self-contained "gear pump worked with universal drive & brake unit" apparatus.

Note: Specifications are subject to change, Photos shown above are Indicative, Actual Product can Vary.