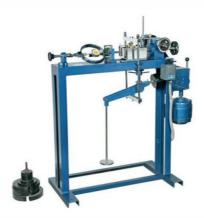

Order Code -22235615.3 **Direct Shear Test Apparatus** 

## **Specifications:**

- The pneumatic system applies vertical confining pressures no weights required Local cell with data readout displays shear load values
- Total shear capacity of 1,500lbf (6.67kn)
- Stepper motor controls strain rates to  $\pm 1\%$  from 0.0001-0.3 in/min (0.002-7.62mm/min)

## **Scope Of Delivery:**

1 Self-contained "DIRECT SHEAR TEST APPARATUS" Apparatus.

Note: Specifications are subject to change, Photos shown above are Indicative, Actual Product can Vary.

Export Sales: +91-9829132777 India Sales: +91-9588842361