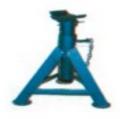

Order Code - 22235652.7 Rigid Jack

## **Specification:-**

- Constructed of high-grade steel and built to exacting standards for quality and durability
- Lead-free paint finish is applied to ensure a longlasting finish and to help prevent rust
- Welded frame design adds extra durability Paint is oil, grease, and dirt-resistant for easy cleanup
- Patented double-lock technology with safety pin design adds extra safety and security when working beneath a vehicle
- Large saddle surface area provides better contact with the load being supported
- capacity: 3 tons per pair

Note: Specifications are subject to change, Photos shown above are Indicative, Actual Product can Vary.

Follow Tescaglobal

Export Sales: +91-9829132777 India Sales: +91-9588842361

IT-2013, Ramchandrapura Industrial Area, Sitapura Extension, Jaipur-302022, India.