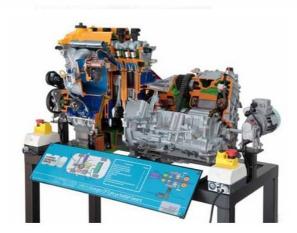

## **Specifications:**

- High-voltage battery module, (Li ion cells)
- Recharging system by external AV
- 12V battery and recharging
- Electric motor control system
- 3-phase inverter for managing the electric motor
- Inverter control signals and sensors for the voltage and current measurement
- 3-phase AC motor with integrated Transmission system
- Integrated sensors in the AC three-phase motor