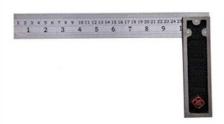

Order Code -222335710.30 L. Scale (Steel) 60cm x 35cm

## Specification:-

- Material: Heavy duty stainless steel blade will not rust or corrode (colour Black ,
- Squares are best used as measurement tools and for marking 90° angles.
- Great for precise measurements and very accurate.
- The precision-etched stainless steel blade, Die-Cast handle make it for a long life of service in the shop or on the job.
- Engraving graduation on blade.