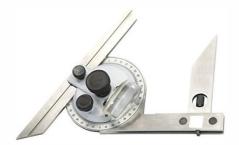

Order Code – 22235714.8 Universal Bevel Protractor

## **Specification:-**

- Material: Stainless Steel
- Range: 6"& 12" Blades
- Least Count: 5 Minute
- Finish: Fine Polished

## Features :

- Minimum reading (least count) is 5 minutes.
- Main scale and Vernier scale are on the same plane to eliminate reading parallax.
- Fine adjustment of the blade insures precision measuring and laying out of angle.
- Main parts are of hardened stainless steel to prevent rust.
- Combined with an attachment or Height gauge, a wide range of measurement is available.