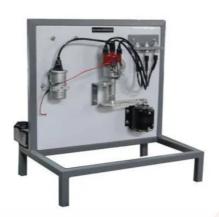

Order Code - 22235728.12 **Electronic Ignition System of** an Automobile

## Specification:

- Actual Demonstration Board of Different types of ignition Systems such as Battery/CB point Ignition System, Electronic Ignition system and Distributor Less Ignition system.
- CB point Ignition system is actual working.
- Model is mounted on wooden stand with power-coated iron stand.