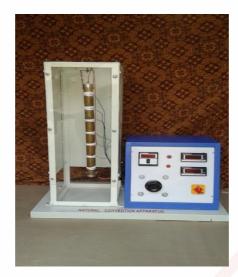

Order Code – 22235728.56 Natural Convection Apparatus

## Specification :

- Laboratory equipment -220 V
- 50-140 Deg C; Mild Steel
- The unit consists of a vertical brass pipe heated by a cartridge heater inside it.
- The pipe looses heat to atmosphere by natural convection.
- It is fitted in an enclosure to provide undisturbed natural convection currents.