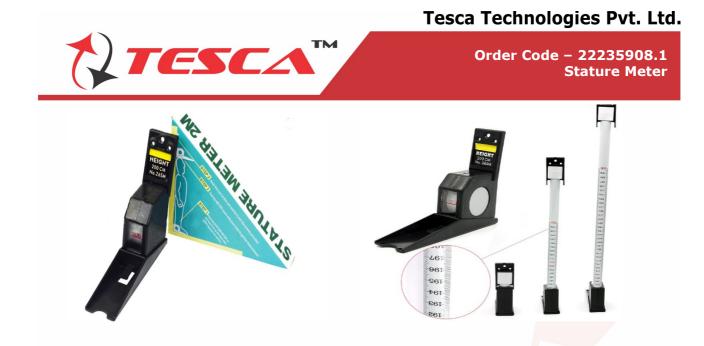

## **Product Description**

The measured height value is accurate and easy to install, Convenient, Safe, detachable and removable, And can be reused for a long time in homes, Hospitals, Schools, And medical examination centers. It is widely used.

## **Features**

- Can easily read the height value
- The height can be measured by hanging on the wall and fixing the height, And it can be fixed on the wall with only one screw. It does not occupy the ground position and is easy to operate. It can be pulled down to the overhead position; It is clear at a glance and read directly.
- ABS material shell, Good quality, Sturdy and durable, Beautiful appearance. •
- Very easy to install, With a placement frame to create an outline.
- There is double-sided tape on the back and 2 screws for secure installation. •
- The digital marks on the tape are clear, the data can be read easily, And it is accurate, Reliable and durable.

## Specification

- The simple and wall-mounted height measuring instrument is made of high-guality ABS . material, Which is very durable.
- The ruler is 2 meters/6.6 feet long, Which is enough to measure the height and easily measure the height of adults and children.