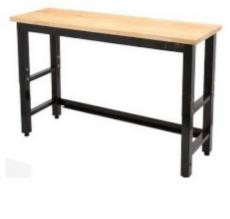

Order Code - 22236013.14 Work tables

## **Specification:-**

- Power Module at the back side for the full length of the Table must much Ethiopian • Power Standard.
- Individual Power Module having 2 numbers of 5 / 15 Amps power points with switches. .
- Option for Power Points fitted below the Work Top in lieu of the drawers.
- Electronic components/ Accessories storage rack for storing essential components.
- 2 Standard Laboratory Furniture Type metal lab stool, Stainless steel legs, Feet nails is • made plastic cover, Plastictop .