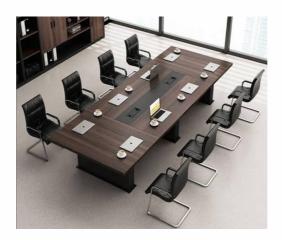

Order Code - 22236013.18 **Modern Boat Shaped Conference Table** 

## Specification:-

- With Electrical plugs, Outlets and voltage compatible with Ethiopian standard.
- Product Dimensions:- 48"D x 108"W x 29"H White/ Walnut, Rectangle
- 3/2 inch thick top and side, 3mm hi pressure PVC lamination touch edge Included 8 standard seats.

Size :- 9"x 4"

Note: Specifications are subject to change, Photos shown above are Indicative, Actual Product can Vary.

Export Sales: +91-9829132777 India Sales: +91-9588842361

IT-2013, Ramchandrapura Industrial Area, Sitapura Extension, Jaipur-302022, India.