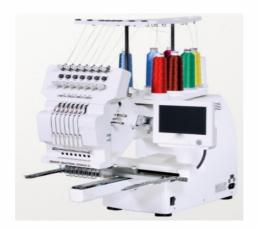

Order Code -22236020.7 **Professional Embroidery Machine** 

## Specifications: -

Number of Needle: 7

Number of Head: 1

Maximum Speed: 1,000rpm

Maximum Speed: Cap: 600rpm

Maximum Embroidery Field (X-Y): 285 x 290mm

Stitch Length: 0.1-12.7mm

Memory: 40milion stitches / 999 designs

Power Supply: Single Phase 100-120V 200-240V

Automatic Thread Trimer

Automatic Thread Break Detection

Built-in Bobbin Thread Winder

LCD Touch Screen Control Panel

Laser Position Marker

Direct PC Connection: USB/LAN

PC Communication Software

12 Fonts 6 Sizes Lettering

Built-in 100 One-point Designs

Embroidery Pattern Loading: USB Pen Drive

Note: Specifications are subject to change, Photos shown above are Indicative, Actual Product can Vary.