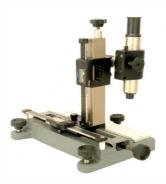

Order Code - 22236026.2 Travling Microscope

## **Specifications:-**

- It Features Precisely Calibrated Movements In Horizontal As Well As Vertical Zdirections, Offering Great Accuracy And Features To Be Used In A Number Of Experiments.
- The Cast Iron Base Has 3 Leveling Screws Accurately Machined To Take A Kinematically Mounted Carriage, Which Supports The Vertical Column.
- Both The Carriages Have Digital Readout Scale Having Accuracy Of 0.01mm/0.0005.