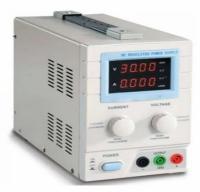

Order Code -22236030.7 DC Power Supply

## Specification :-

- Utilizes SMT Technology
- Green LED Display
- Voltage and Current displayed together
- Multi-turn variable device to provide high precision voltage setting.
- Auto-tracking on PARALLEL and SERIAL working condition
- Presetting the voltage and current
- DC Output Switch
- Extended output terminals
- Continuous working under full load condition
- Constant Current and Constant Voltage Protection
- Short Circuit protection
- Input : 220 / 110V ±10% 50~60Hz
- Variable Output Voltage : 0 30V DC
- Variable Output Current : 0 2A

Note: Specifications are subject to change, Photos shown above are Indicative, Actual Product can Vary.

Follow Tescaglobal

Export Sales: +91-9829132777 India Sales: +91-9588842361

IT-2013, Ramchandrapura Industrial Area, Sitapura Extension, Jaipur-302022, India.