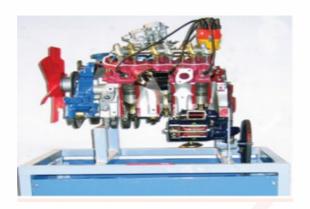

Order Code - 22236042.1 4 Stroke 4 Cylinder Diesel Engine – Hand **Driven Actual Cut Section Working Model** 

## Specifications: -

- The Engine Will Sectioned To Show Internal Construtional Details.
- The Working Of Indivisual Parts And Acessories Like Valves ,pistons Pumps ,cranks And Campshafts Etc Will Be Demonstrated .
- It Is Provide With Flywheel And It Is Mounted On A Sturdy Iron Frame.
- This Actual Section Engine Helps Tte Students About The Parts And The Working Of The Engine Very Easily
- It Is Specially Made Dissectible For Demonstration Purposes.