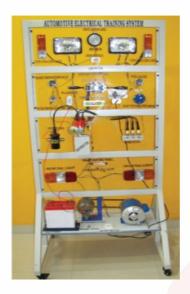

Order Code - 22236042.2 Mock Layout Of Car Wiring Latest Type

## Specifications: -

- All the components used in the apparatus are of modern car.
- The complete mock layout is beautifully divided into 5 sections as under
  - (A) Front Lighting Panel
  - (B) Dash Board Panel
  - (C) Ignition System
  - (D) Rear Lighting Panel
  - (E) Motorised Charging System
- With the help of this mock layout system its becomes very easy for the students to understand the actual working of electrical system of a modern car.