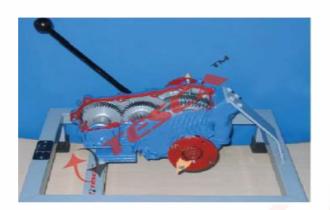

Order Code - 22236042.4 Transfer Case Assembly -Actual Cut Section

## Transfer Case Assembly - Actual Cut Section : -

- The Working Of Transfer Case Is Shown With The Help Of Actual Parts Assembled On Square Iron Pipe Frame.
- All The Necessary Parts Of Transfer Case Are Shown In Actual Working Form.
- This Model Helps The Student To
- Understand The Working Of The Transfer Case Very Easily.
- It Is Specially Made Dissectible For Demonstration Purposes.